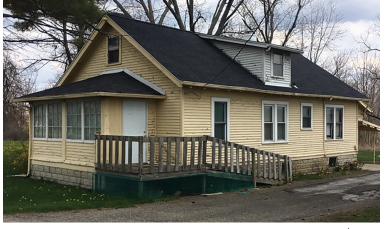

1099 N. Meridian Rd., Youngstown, OH 44509

Directions: Just north of 680 or south of I-80. Watch for KIKO signs.

**Parcel #1** – 1.85 acres with approx. 190' frontage – 1  $\frac{1}{2}$  story frame home on this parcel, was rented \$600 month – 2,400 sq. ft. – built 1923 – 1  $\frac{1}{2}$  baths – decent condition – rent or make an office.