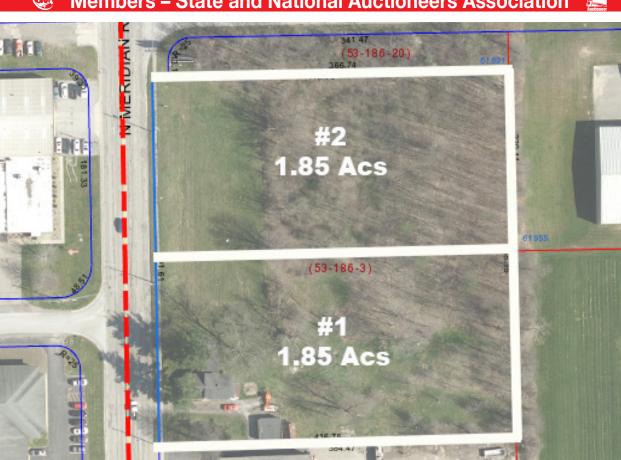

## **Industrial/Commercial Real Estate**

3.73 ACRES TOTAL – OFFERED IN TWO TRACTS –
1.85 ACRES EACH - GREAT LOCATION –
ZONED INDUSTRIAL GREEN

Absolute auction, all sells to the highest bidder on location:

1099 N. Meridian Rd., Youngstown, OH 44509

Directions: Just north of 680 or south of I-80. Watch for KIKO signs.

**Parcel #1** – 1.85 acres with approx. 190' frontage – 1  $\frac{1}{2}$  story frame home on this parcel, was rented \$600 month – 2,400 sq. ft. – built 1923 – 1  $\frac{1}{2}$  baths – decent condition – rent or make an office.

Parcel #2 – 1.85 acres – approx. 190' frontage.

**Note:** Sold bidders choice, take #1, #2 or both. Maps and terms onsite or visit us on the web.

**TERMS ON REAL ESTATE:** 10% down auction day, balance due at closing. A 10% buyer's premium will be added to the highest bid to establish the purchase price, which goes to the seller. Any desired inspections must be made prior to bidding. All information contained herein was derived from sources believed to be correct. Information is believed to be accurate but not guaranteed.