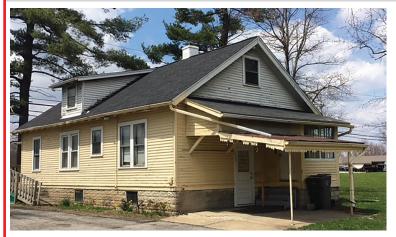

1099 N. Meridian Rd., Youngstown, OH 44509

Directions: Just north of 680 or south of I-80. Watch for KIKO signs.

**Parcel #1** – 1.85 acres with approx. 190' frontage – 1  $\frac{1}{2}$  story frame home on this parcel, was rented \$600 month – 2,400 sq. ft. – built 1923 – 1  $\frac{1}{2}$  baths – decent condition – rent or make an office.